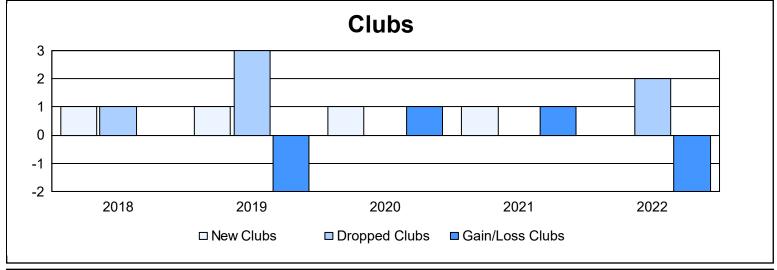

District U 2 As of June 2022 Cumulative

| Year      | New<br>Clubs | Dropped<br>Clubs | Gain/<br>Loss<br>Clubs | New<br>Members | Charter<br>Members | Reinstate<br>Members | Transfer<br>Members | Total<br>Member<br>Added | Total<br>Members<br>Dropped | Gain/<br>Loss<br>Members |
|-----------|--------------|------------------|------------------------|----------------|--------------------|----------------------|---------------------|--------------------------|-----------------------------|--------------------------|
| 2017-2018 | 1            | 1                | 0                      | 119            | 21                 | 9                    | 4                   | 153                      | 243                         | -90                      |
| 2018-2019 | 1            | 3                | -2                     | 117            | 22                 | 5                    | 11                  | 155                      | 124                         | 31                       |
| 2019-2020 | 1            | 0                | 1                      | 89             | 22                 | 29                   | 3                   | 143                      | 156                         | -13                      |
| 2020-2021 | 1            | 0                | 1                      | 64             | 20                 | 3                    | 2                   | 89                       | 129                         | -40                      |
| 2021-2022 | 0            | 2                | -2                     | 58             | 1                  | 3                    | 5                   | 67                       | 136                         | -69                      |
| Average   | 1            | 1                | 0                      | 89             | 17                 | 10                   | 5                   | 121                      | 158                         | -36                      |