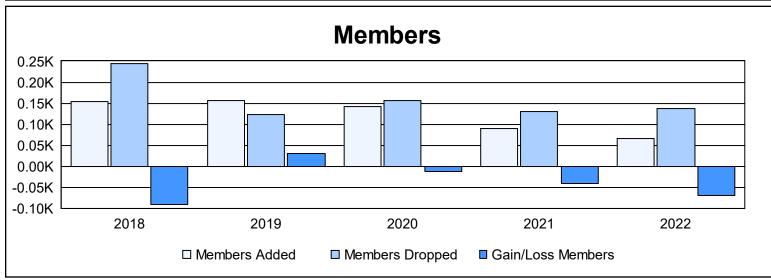

District U 2 As of June 2022 Cumulative

| Year      | New<br>Clubs | Dropped<br>Clubs | Gain/<br>Loss<br>Clubs | New<br>Members | Charter<br>Members | Reinstate<br>Members | Transfer<br>Members | Total<br>Member<br>Added | Total<br>Members<br>Dropped | Gain/<br>Loss<br>Members |
|-----------|--------------|------------------|------------------------|----------------|--------------------|----------------------|---------------------|--------------------------|-----------------------------|--------------------------|
| 2017-2018 | 1            | 1                | 0                      | 119            | 21                 | 9                    | 4                   | 153                      | 243                         | -90                      |
| 2018-2019 | 1            | 3                | -2                     | 117            | 22                 | 5                    | 11                  | 155                      | 124                         | 31                       |
| 2019-2020 | 1            | 0                | 1                      | 89             | 22                 | 29                   | 3                   | 143                      | 156                         | -13                      |
| 2020-2021 | 1            | 0                | 1                      | 64             | 20                 | 3                    | 2                   | 89                       | 129                         | -40                      |
| 2021-2022 | 0            | 2                | -2                     | 58             | 1                  | 3                    | 5                   | 67                       | 136                         | -69                      |
| Average   | 1            | 1                | 0                      | 89             | 17                 | 10                   | 5                   | 121                      | 158                         | -36                      |